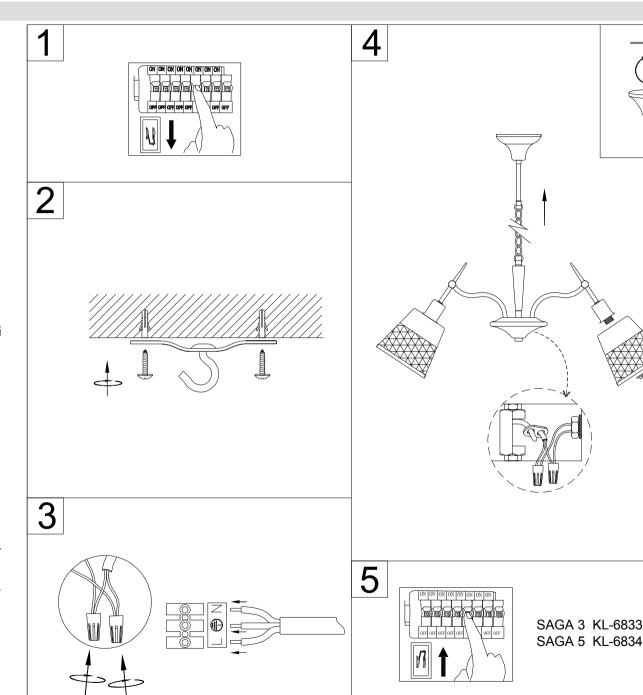

## **INSTRUCȚIUNI DE MONTAJ**

Indicații cu privire la folosirea și manipularea corpurilor de iluminat. Pentru siguranța dumneavoastră vă rugăm să montați și să puneți în folosință corpul de iluminat potrivit indicațiilor prezente.

Vă rugăm să identificați desenele care sunt trecute pe produs, pe tabelul produsului și în indicațiile de utilizare, vă rugăm să țineți cont de inscripțiile de avertizare.

înainte de montarea, punerea în folosință sau repararea corpului de iluminat este obligatorie scoaterea de sub tensiune a circuitului respectiv.

Se va folosi exclusiv pentru iluminat.

Montarea și punerea în funcțiune a corpului de iluminat poate fi realizată doar de persoane autorizate!

Marcarea cu culori a cablurilor este următoarea: negru sau maro (L) - cablu de fază, albastru sau roșu (N) - cablul nul și în cazul corpului de iluminat cu clasă de împământare: verde-galben.

Trageți tubul din silicon rezistent la temperatură pe cabluri.

La produs pot fi folosite doar becuri a căror putere maximă nu depășește puterea specificată în jurul duliei.

Pentru curățirea corpului de iluminat nu folosiți soluție de curățat care zgârie si evitați ajungerea apei în piesele componente electrice.